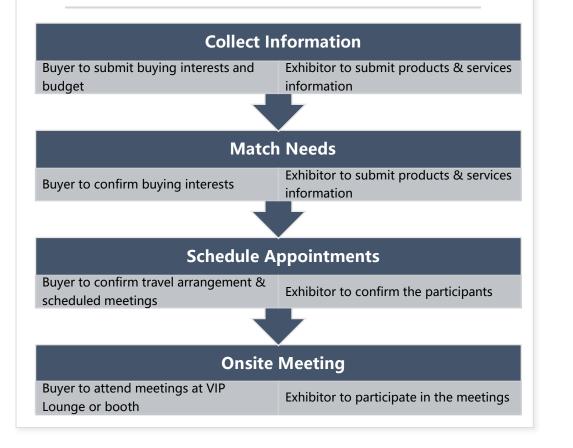

#### **VIP Buyer Match-Making Program**

VIP Buyer Match-Making Program will help to build new connections and develop new business opportunities in a time efficient way.