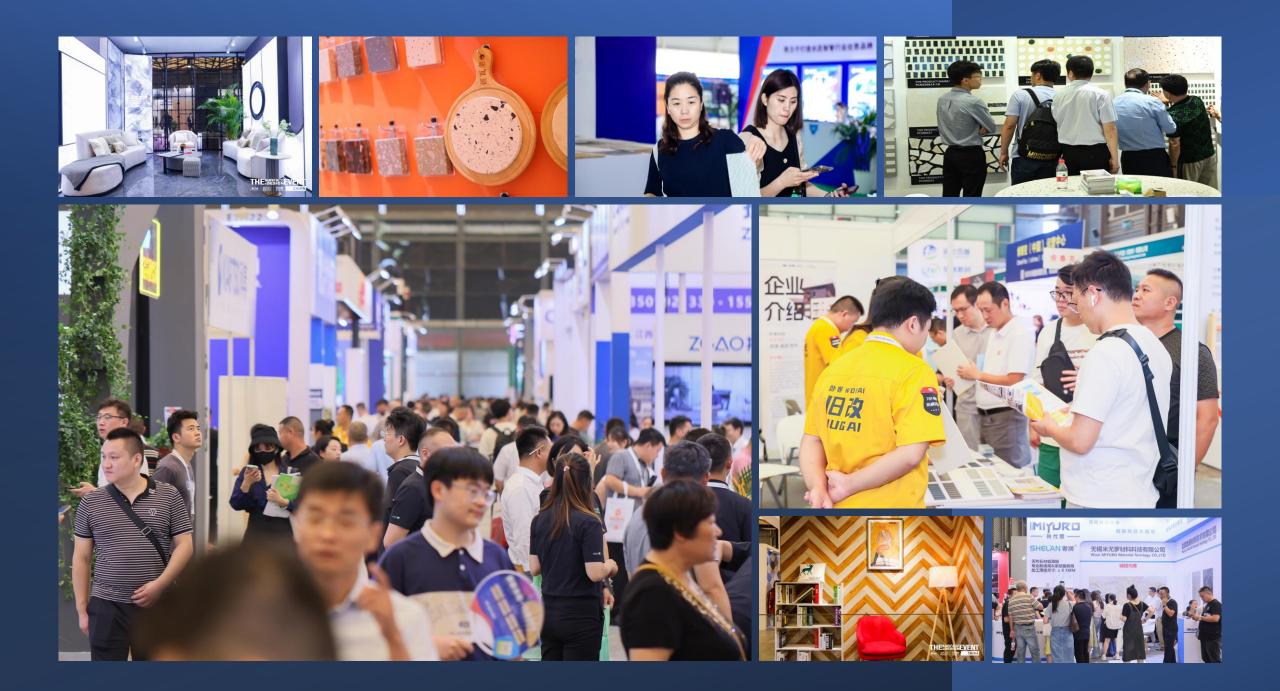

# THE PLACE TO DO BUSINESS

Ston

The Surface + Design Event China 2024 will be held on **14 -16 August 2024** at Shanghai New International Expo Centre (SNIEC) in Shanghai China.

Comprised of three tradeshows: **TileExpo | StonExpo | SURFACES**, The Surface + Design Event China (SURFACES China) is a leading stone, tile, floor and wall covering industry event, which is an annual marketplace for architects, designers, distributors, developers, owners, contractors, agents, associations and other industry stakeholders to source, network and do business. SURFACES China 2024 will present a three-day exhibition featuring new exhibit sectors and free-to-attend sessions, the event will continue to help exhibitors to develop their business into the emerging markets.

57,000+ EXHIBITION SPACE 710+ EXHIBITORS

**46,183+** VISITS 60+ SESSIONS

Information Classification: General